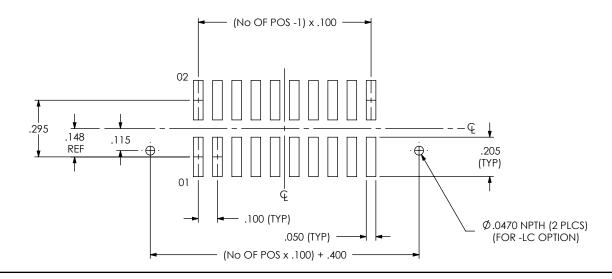

### RECOMMENDED PCB LAYOUT FOR EJH-1XX-XX-X-D-XX-XX

7/19/2011 ECN-158716

FIG 1 -SM OPTION

FIG 2
-RA AND -TH OPTION

#### ALL DIMENSIONS ARE SYMMETRIC ABOUT THE CENTERLINE.