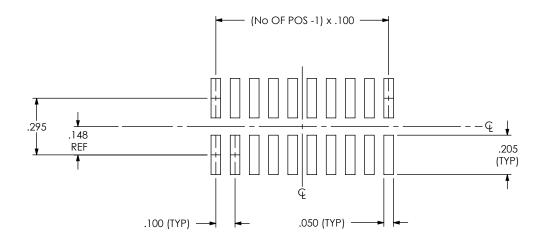

# REVISION F

# RECOMMENDED STENCIL LAYOUT FOR EJH-1XX-XX-X-D-XX-XX-XX

NOTE: STENCIL TO BE .0060[.152] THICK.

ALL DIMENSIONS ARE SYMMETRIC ABOUT THE CENTERLINE.