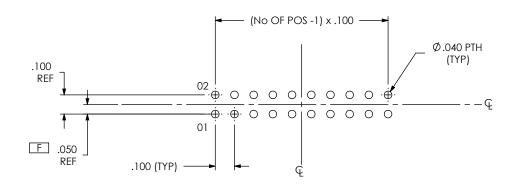

### RECOMMENDED PCB LAYOUT FOR EJH-1XX-XX-X-D-XX-XX

7/19/2011 ECN-158716

FIG 1 -SM OPTION

FIG 2
-RA AND -TH OPTION

#### ALL DIMENSIONS ARE SYMMETRIC ABOUT THE CENTERLINE.